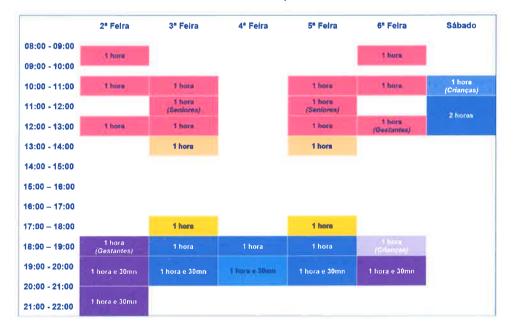

# **ANEXO II**

# Horário Actual de Funcionamento das Aulas no Áshrama Benfica - Centro do Yoga

# Horário 2013 | 2014

#### Notas:

- As áreas assinaladas são as aulas em funcionamento
- Cada cor corresponde a um professor
- A prática deve ser feita sempre com o mesmo professor!

A